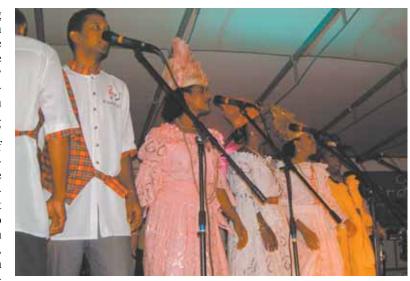

mony, a friendship toast will be served at the conclusion of the event.

Father Sylvère
Numa and
Reverend
Charles Vere
Nicoll during
last year's ecumenical
Christmas
celebration.