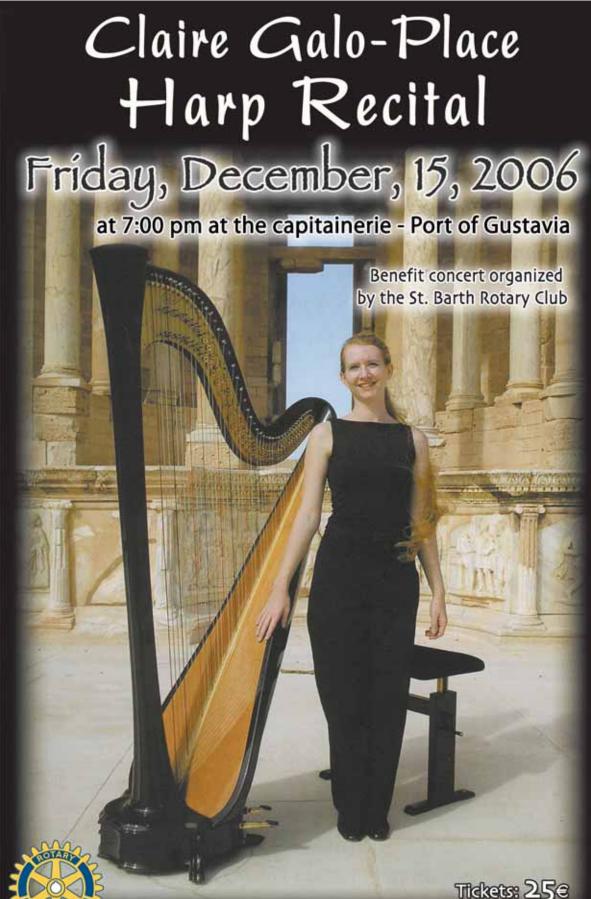

, who were not officially a group, make an album. Released in November 1997, the album was a huge success. In December 1997, they organized a second concert, this time taped by RFO television and broadcast during the Christmas holiday period. Albums, concerts, and tours followed in Guadeloupe and throughout the Caribbean. Kazika & Benzo were even invited by



the municipality of Nantes to perform in the Erdre Festival. This year marks the second time they will appear in Saint Barth: the first time was in December 2003 when Romy and Cactus Production were able to bring one of the most popular Christmas groups to the island. This time, it is ASCCO who is responsible for their appearance. This free concert and Christmas carol event will take place on the tennis court at ASCCO in Colombier.



Reservations au 05 90 27 54 83

# 35,978 euros pledged in 2006

he 2006 Telethon, held last weekend, raised a total of 35,978 euros in Saint Barth alone, via various activities organized by non-profit associations and at the pledge center in Gustavia. The grand total of monies raised in the Northern Islands will be known at the end of the week, as the





associations in Saint Martin had not yet reported their results when The Weekly went to press.

The staff at the municipal swimming pool in Saint Barth had set a goal of swimming 200 kilometers: a distance they almost reached as their swimmers made it to 150 kms, with students, swim clubs, and



water gym groups taking turns doing laps in the pool from Thursday through Saturday. Approximately 150 diplomas were distributed to the kids