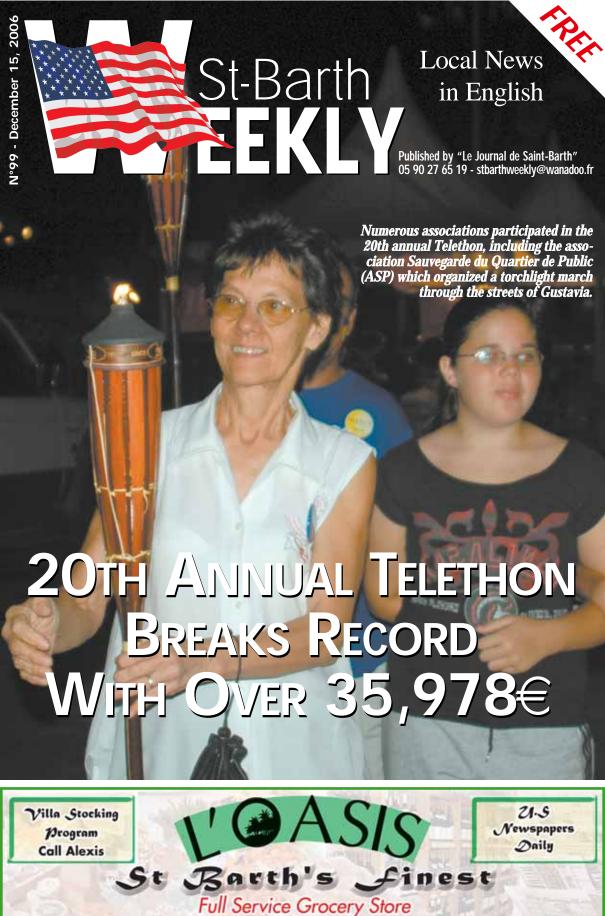

# ECUMENICAL CHRISTMAS SERVICE IN LORIENT

or the third year in a row, Christmastime provides the occasion for a joint ecumenical ceremony that will take place at the Catholic Church in Lorient. Sunday, December 17, at 6:30pm. The event marks the harmony between the island's two major faiths, Anglican and Catholic. As they did last year, the island's two choirs will join forces and perform together as part of this special service that celebrates "Unity In Diversity." Their songs, in both French and English, will accompany prayers and readings by Catholic priest Sylvère Numa and the Anglican reverend Charles Vere Nicoll, the

leaders of the two religious communities. At the piano will be Charles Darden, music director for the Anglican Church and the Chorale de Bons Choeurs, while Ghislaine Gumbs, director of the Catholic choir, will serve as music director for the evening. The service will conclude with a message of peace and unity that was written in collaboration by the two religious leaders and which will be read in French by Father Numa and echoed in English by Reverend Vere Nicoll. Based on the crowd that attended last year's Christmas service and the large number of people who remained after the cere-